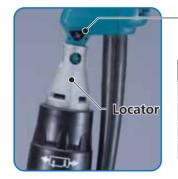

## **One touch locator** Easy to install or remove

Ingenious exhaust vents Exhaust air does not blow dust and debris around when the tool is used close to floor level.

LED job light convenient for operation in dark job sites (not available FS4000)