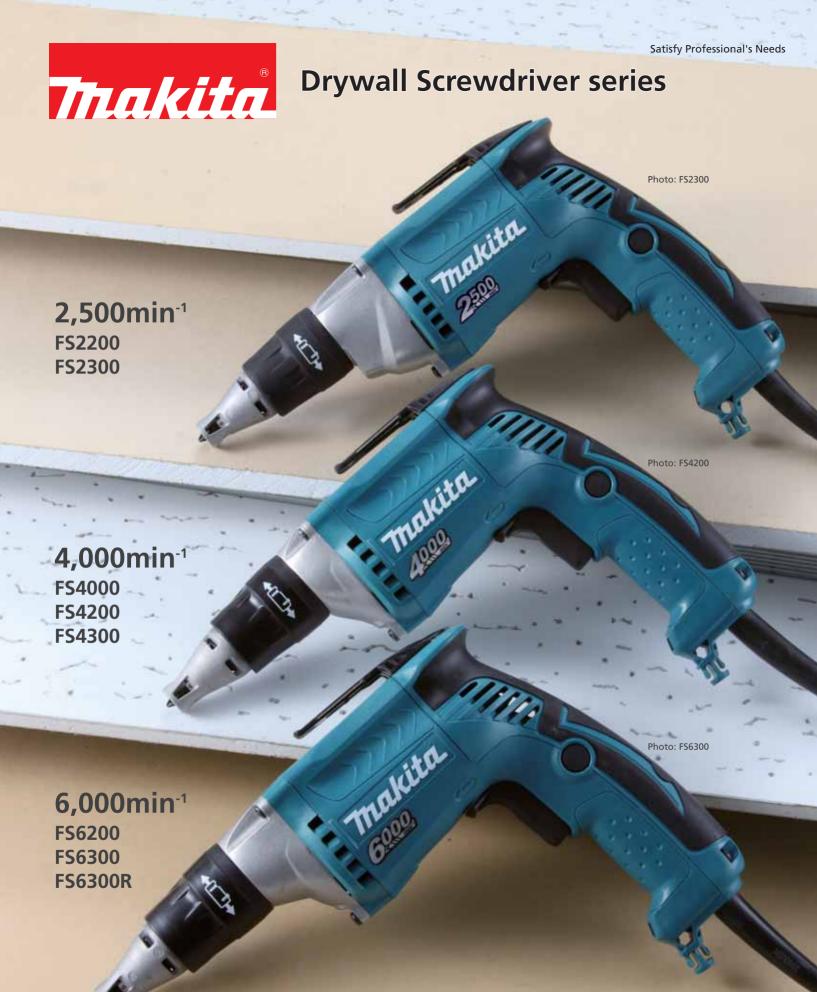

## **One touch locator** Easy to install or remove

Ingenious exhaust vents Exhaust air does not blow dust and debris around when the tool is used close to floor level.

LED job light convenient for operation in dark job sites (not available FS4000)

Locator holder convenient for temporary storage of locator during operation

Bit holder-Spare bit can be stored.

**Reversing switch** 

by trigger switch

Variable speed control

|                                             | FS2200    | FS2300    | FS4000/<br>FS4200 | FS4300    | FS6200    | FS6300/<br>FS6300R |  |  |
|---------------------------------------------|-----------|-----------|-------------------|-----------|-----------|--------------------|--|--|
| Capacity Drywall screw<br>(mm)              | 5         | 5         | 5                 | 5         | 4         | 4                  |  |  |
| No load speed (rpm)                         | 0 - 2,500 | 0 - 2,500 | 0 - 4,000         | 0 - 4,000 | 0 - 6,000 | 0 - 6,000          |  |  |
| Silent clutch                               | No        | Yes       | No                | Yes       | No        | Yes                |  |  |
| Net weight *(kg)                            | 1.6       | 1.6       | 1.3 / 1.4         | 1.4       | 1.4       | 1.4                |  |  |
| *weight according to EPTA-Procedure 01/2003 |           |           |                   |           |           |                    |  |  |