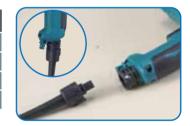

Locator holder convenient for temporary storage of locator during operation

Bit holder-Spare bit can be stored.

**Reversing switch** 

by trigger switch

Variable speed control

|                                             | FS2200    | FS2300    | FS4000/<br>FS4200 | FS4300    | FS6200    | FS6300/<br>FS6300R |  |  |
|---------------------------------------------|-----------|-----------|-------------------|-----------|-----------|--------------------|--|--|
| Capacity Drywall screw<br>(mm)              | 5         | 5         | 5                 | 5         | 4         | 4                  |  |  |
| No load speed (rpm)                         | 0 - 2,500 | 0 - 2,500 | 0 - 4,000         | 0 - 4,000 | 0 - 6,000 | 0 - 6,000          |  |  |
| Silent clutch                               | No        | Yes       | No                | Yes       | No        | Yes                |  |  |
| Net weight *(kg)                            | 1.6       | 1.6       | 1.3 / 1.4         | 1.4       | 1.4       | 1.4                |  |  |
| *weight according to EPTA-Procedure 01/2003 |           |           |                   |           |           |                    |  |  |